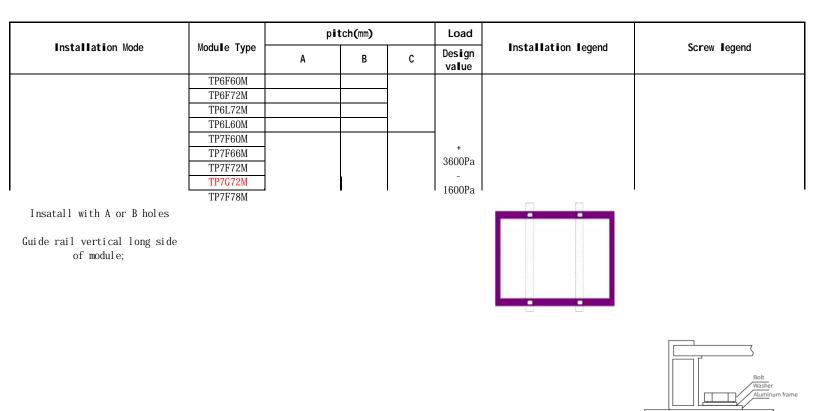

Suzhou Talesun Solar Technologies Co., Ltd

Address: No. 1 Talesun Road, Changkun Industrial Park, Shajiabang Town, Changshu, Suzhou, Jiangsu Province, 215542, P.R.China

|                                                                                                                |                                             |                    | SPEC.NO.       | TS-ET-179                   |
|----------------------------------------------------------------------------------------------------------------|---------------------------------------------|--------------------|----------------|-----------------------------|
| Installa                                                                                                       | tion Manual A                               | Australia          | REVISION       | AO                          |
|                                                                                                                |                                             |                    | EFFECTIVE DATE | 11-2023                     |
|                                                                                                                |                                             |                    |                | Page <b>1</b> of 1          |
| side of<br>module                                                                                              | TP7F54M<br>(FEATHER)                        | 2400Pa<br>- 1600pa |                | clamp                       |
|                                                                                                                | TN7F54M                                     |                    |                | f i                         |
|                                                                                                                | TN7F60M                                     | +                  |                |                             |
|                                                                                                                | TN7F72M                                     |                    |                | The end clamp Middle fixtur |
| Long-si de                                                                                                     | TP6G60M                                     | ,                  |                | stallation installation     |
| fixture                                                                                                        | TP6G72M                                     |                    |                |                             |
| nstallatio<br>n, the                                                                                           | TD6G72M                                     | +                  |                |                             |
| nstallatio                                                                                                     | TD6G60M                                     |                    |                |                             |
| n guide                                                                                                        | TD6I 72M                                    |                    |                |                             |
| rail is                                                                                                        | TD6I 60M                                    | 1                  |                |                             |
| parallel to<br>the long<br>side of                                                                             | TD7G78M                                     |                    |                |                             |
| side of<br>module                                                                                              | TD7G60M                                     |                    |                |                             |
|                                                                                                                | TD7G72M                                     |                    |                |                             |
|                                                                                                                | TD7G66M                                     |                    |                |                             |
|                                                                                                                | TD7G54M                                     |                    |                |                             |
|                                                                                                                | TD8G54M                                     |                    |                |                             |
|                                                                                                                | TD8G60M                                     |                    |                |                             |
|                                                                                                                | TD8G66M                                     |                    |                |                             |
|                                                                                                                | TP7G54M                                     | 2400Pa             |                |                             |
|                                                                                                                | TP7G72M                                     | - 1600pa           |                |                             |
|                                                                                                                | TM7G54M                                     | +                  |                |                             |
|                                                                                                                | TM7G60M                                     |                    |                |                             |
|                                                                                                                | TM7G72M                                     |                    |                |                             |
| Short side<br>fixture<br>nstallatio<br>n, the<br>nstallatio<br>n rail is<br>vertical to<br>the long<br>side of | TP7F54M/<br>TP7F54M(FEATHE<br>R)<br>TN7F54M | ÷                  |                |                             |